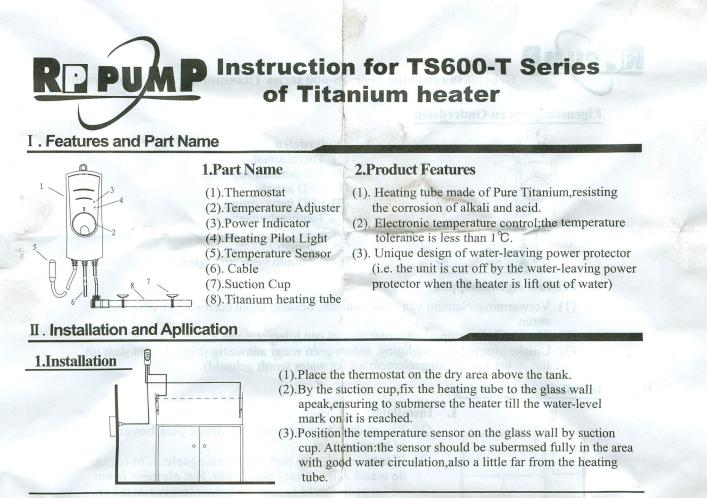

## 2.Application

- (1).Ensure that the voltage should comply with the working voltage rated on the heater's spees label.
- (2).Plug the thermostat into the socket with creepage protector and the power indicator is on.(3).Turn the knob on the thermostat to set and get the desired temperature. The heating pilot light is on (i.e. the
- heater start working) if water temperature in the tank is lower than the set temperature.
- (4). When the water temperature reaches the set one, the heating pilot light is off (i.e. the heater stop working).